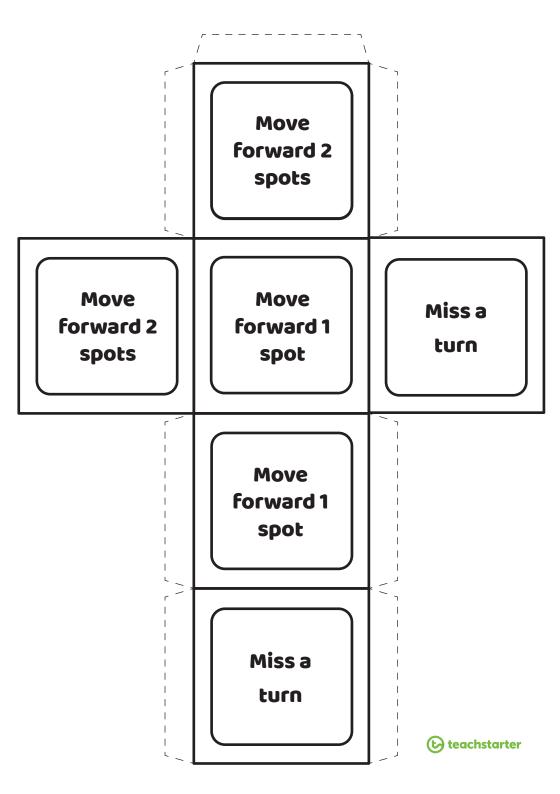

### Equipment

Game board Dice Counters

## How to Play

1. Select a counter for each player. Place both counters on the 'Start' line.

2. Take turns to roll the dice and follow the direction given.

3. If you move forward, answer the number problem that your counter lands on.

4. For correct answers, keep your counter in the same place on the game board. For incorrect answers, move your counter back to your previous place on the game board.

5. Continue to take turns to roll the dice until the first player reaches the 'Finish' line.