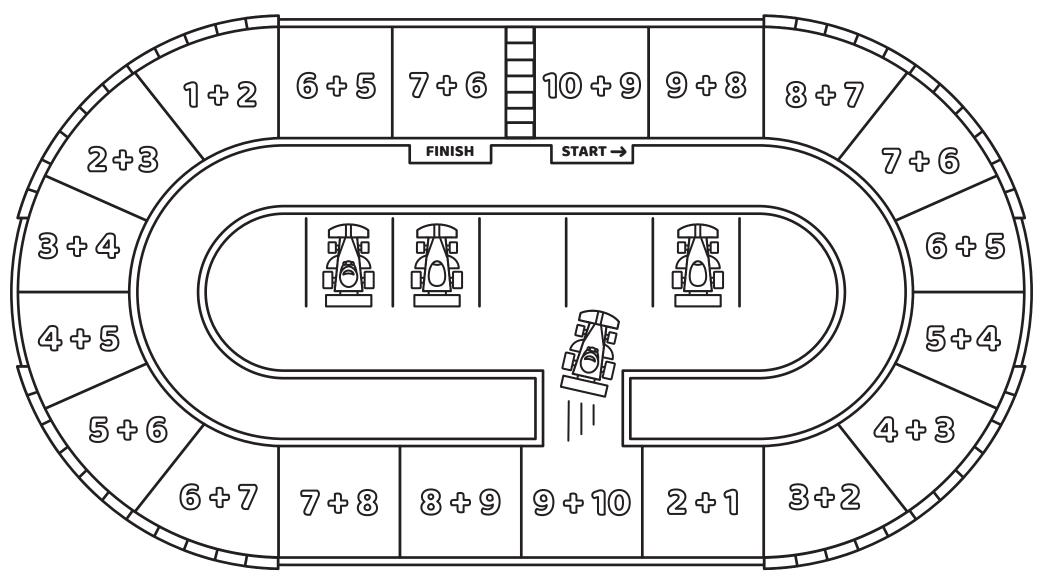

# Number Facts Board Games

Aim

To be the first player to reach the 'Finish' line.

## How to Play

1. Select a counter for each player. Place both counters on the 'Start' line.

2. Take turns to roll the dice and follow the direction given.

3. If you move forward, answer the number problem that your counter lands on.

4. For correct answers, keep your counter in the same place on the game board. For incorrect answers, move your counter back to your previous place on the game board.

5. Continue to take turns to roll the dice until the first player reaches the 'Finish' line.

## How to Play

1. Select a counter for each player. Place both counters on the 'Start' line.

2. Take turns to spin the spinner and follow the direction given.

3. If you move forward, answer the number problem that your counter lands on.

4. For correct answers, keep your counter in the same place on the game board. For incorrect answers, move your counter back to your previous place on the game board.

5. Continue to take turns to spin the spinner until the first player reaches the 'Finish' line.