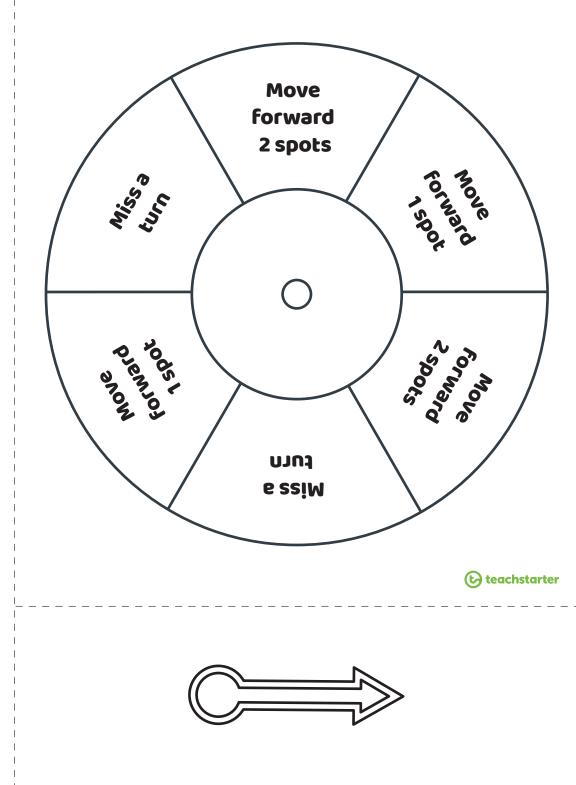

## Equipment

Game board Spinner Counters

## How to Play

1. Select a counter for each player. Place both counters on the 'Start' line.

2. Take turns to spin the spinner and follow the direction given.

3. If you move forward, answer the number problem that your counter lands on.

4. For correct answers, keep your counter in the same place on the game board. For incorrect answers, move your counter back to your previous place on the game board.

5. Continue to take turns to spin the spinner until the first player reaches the 'Finish' line.